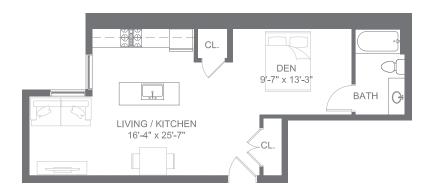

## 1 BED / 1 BATH 913 INTERIOR SQ FT

415

413

411

1 BED / 2 BATH 1, 367 INTERIOR SQ FT

0 BED / 1 BATH (ADA) 681 INTERIOR SQ FT

0 BED / 1 BATH 909 INTERIOR SQ FT