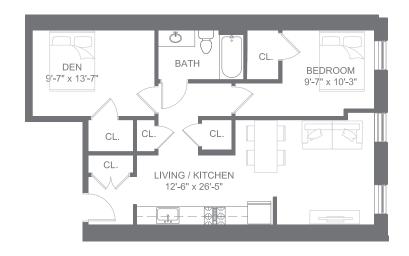

## 1 BED / 1 BATH 913 INTERIOR SQ FT

415

413

411

1 BED / 2 BATH 1, 367 INTERIOR SQ FT

0 BED / 1 BATH (ADA) 681 INTERIOR SQ FT

0 BED / 1 BATH 909 INTERIOR SQ FT