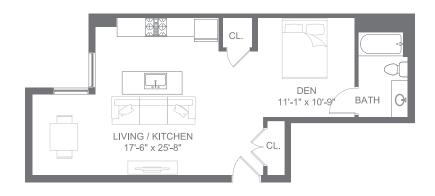

## 1 BED / 1 BATH 913 INTERIOR SQ FT

415

413

411

1 BED / 2 BATH 1, 367 INTERIOR SQ FT

0 BED / 1 BATH (ADA) 681 INTERIOR SQ FT

0 BED / 1 BATH 909 INTERIOR SQ FT