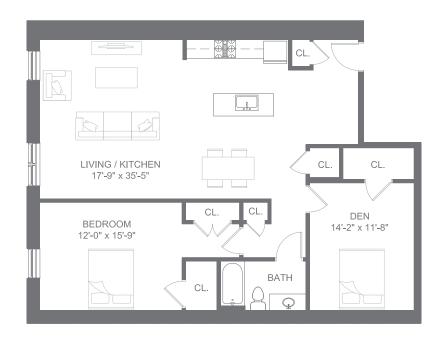

## 1 BED / 1 BATH 913 INTERIOR SQ FT

415

413

411

1 BED / 2 BATH 1, 367 INTERIOR SQ FT

0 BED / 1 BATH (ADA) 681 INTERIOR SQ FT

0 BED / 1 BATH 909 INTERIOR SQ FT