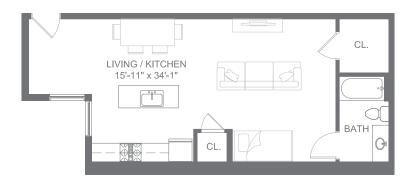

1,086 INTERIOR SQ FT







0 BED / 1 BATH (ADA) 617 INTERIOR SQ FT







## 0 BED / 1 BATH 880 INTERIOR SQ FT







1 BED / 1 BATH 1,007 INTERIOR SQ FT







## 0 BED / 1 BATH 657 INTERIOR SQ FT







## 0 BED / 1 BATH 653 INTERIOR SQ FT



415

413

411





## 1 BED / 1 BATH 913 INTERIOR SQ FT



415

413

411





1 BED / 2 BATH 1, 367 INTERIOR SQ FT







0 BED / 1 BATH (ADA) 681 INTERIOR SQ FT







0 BED / 1 BATH 909 INTERIOR SQ FT







# 0 BED / 1 BATH 768 INTERIOR SQ FT



415

413

411





# 0 BED / 1 BATH 718 INTERIOR SQ FT







## 0 BED / 1 BATH 680 INTERIOR SQ FT







0 BED / 1 BATH 596 INTERIOR SQ FT



415

413

411





## 0 BED / 1 BATH 668 INTERIOR SQ FT







# 0 BED / 1 BATH 718 INTERIOR SQ FT







## 0 BED / 1 BATH 680 INTERIOR SQ FT







## 0 BED / 1 BATH 757 INTERIOR SQ FT







0 BED / 1 BATH (ADA) 650 INTERIOR SQ FT







## 0 BED / 1 BATH 897 INTERIOR SQ FT







1 BED / 1 BATH 1,013 INTERIOR SQ FT



415

413

411





## 0 BED / 1 BATH 670 INTERIOR SQ FT



415

413

411





## 0 BED / 1 BATH 669 INTERIOR SQ FT



415

413

411





## 1 BED / 1 BATH 916 INTERIOR SQ FT



415

413

411





2 BED / 2 BATH 1,358 INTERIOR SQ FT







0 BED / 1 BATH (ADA) 650 INTERIOR SQ FT







0 BED / 1 BATH 889 INTERIOR SQ FT







1 BED / 1 BATH 1,009 INTERIOR SQ FT



415

413

411





# 0 BED / 1 BATH 661 INTERIOR SQ FT



415

413

411





## 0 BED / 1 BATH 665 INTERIOR SQ FT



415

413

411





## 1 BED / 1 BATH 915 INTERIOR SQ FT



415

413

411





2 BED / 2 BATH 1,97