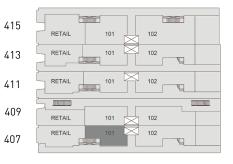

1,086 INTERIOR SQ FT







0 BED / 1 BATH (ADA) 617 INTERIOR SQ FT







## 0 BED / 1 BATH 880 INTERIOR SQ FT







1 BED / 1 BATH 1,007 INTERIOR SQ FT







## 0 BED / 1 BATH 657 INTERIOR SQ FT







## 0 BED / 1 BATH 653 INTERIOR SQ FT



415

413

411





## 1 BED / 1 BATH 913 INTERIOR SQ FT



415

413

411





1 BED / 2 BATH 1, 367 INTERIOR SQ FT







0 BED / 1 BATH (ADA) 681 INTERIOR SQ FT







0 BED / 1 BATH 909 INTERIOR SQ FT







# 0 BED / 1 BATH 768 INTERIOR SQ FT



415

413

411





# 0 BED / 1 BATH 718 INTERIOR SQ FT







## 0 BED / 1 BATH 680 INTERIOR SQ FT







0 BED / 1 BATH 596 INTERIOR SQ FT



415

413

411





## 0 BED / 1 BATH 668 INTERIOR SQ FT







# 0 BED / 1 BATH 718 INTERIOR SQ FT







## 0 BED / 1 BATH 680 INTERIOR SQ FT







## 0 BED / 1 BATH 757 INTERIOR SQ FT







0 BED / 1 BATH (ADA) 650 INTERIOR SQ