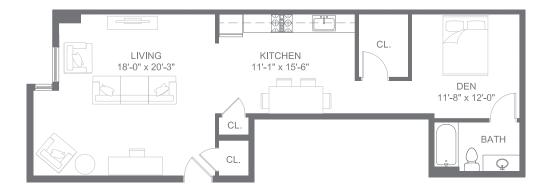

FT







# 0 BED / 1 BATH 768 INTERIOR SQ FT



415

413

411





# 0 BED / 1 BATH 718 INTERIOR SQ FT







## 0 BED / 1 BATH 680 INTERIOR SQ FT







0 BED / 1 BATH 596 INTERIOR SQ FT



415

413

411





## 0 BED / 1 BATH 668 INTERIOR SQ FT







# 0 BED / 1 BATH 718 INTERIOR SQ FT







## 0 BED / 1 BATH 680 INTERIOR SQ FT







## 0 BED / 1 BATH 757 INTERIOR SQ FT







0 BED / 1 BATH (ADA) 650 INTERIOR SQ FT







## 0 BED / 1 BATH 897 INTERIOR SQ FT







1 BED / 1 BATH 1,013 INTERIOR SQ FT



415

413

411





## 0 BED / 1 BATH 670 INTERIOR SQ FT



415

413

411





## 0 BED / 1 BATH 669 INTERIOR SQ FT



415

413

411





## 1 BED / 1 BATH 916 INTERIOR SQ FT



415

413

411





2 BED / 2 BATH 1,358 INTERIOR SQ FT







0 BED / 1 BATH (ADA) 650 INTERIOR SQ FT







0 BED / 1 BATH 889 INTERIOR SQ FT







1 BED / 1 BATH 1,009 INTERIOR SQ FT



415

413

411





# 0 BED / 1 BATH 661 INTERIOR SQ FT



415

413

411





## 0 BED / 1 BATH 665 INTERIOR SQ FT



415

413

411





## 1 BED / 1 BATH 915 INTERIOR SQ FT



415

413

411





2 BED / 2 BATH 1,975 INTERIOR SQ FT







0 BED / 1 BATH (ADA) 929 INTERIOR SQ FT







0 BED / 1 BATH 1,319 INTERIOR SQ FT







1 BED / 1 BATH 1,385 INTERIOR SQ FT



415

413

411





# 0 BED / 1 BATH 994 INTERIOR SQ FT



415

413

411





# 0 BED / 1 BATH 993 INTERIOR SQ FT



415

413

411





1 BED / 1 BATH 1,222 INTERIOR SQ FT



415

413

411





1 BED / 1 BATH 1,385 INTERIOR SQ FT







# 0 BED / 1 BATH 994 INTERIOR SQ FT







# 0 BED / 1 BATH 993 INTERIOR SQ FT







1 BED / 1 BATH 1,222 INTERIOR