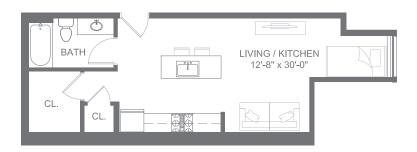

1,086 INTERIOR SQ FT







0 BED / 1 BATH (ADA) 617 INTERIOR SQ FT







## 0 BED / 1 BATH 880 INTERIOR SQ FT







1 BED / 1 BATH 1,007 INTERIOR SQ FT







## 0 BED / 1 BATH 657 INTERIOR SQ FT







## 0 BED / 1 BATH 653 INTERIOR SQ FT



415

413

411





## 1 BED / 1 BATH 913 INTERIOR SQ FT



415

413

411





1 BED / 2 BATH 1, 367 INTERIOR SQ FT







0 BED / 1 BATH (ADA) 681 INTERIOR SQ FT







0 BED / 1 BATH 909 INTERIOR SQ FT







# 0 BED / 1 BATH 768 INTERIOR SQ FT



415

413

411





# 0 BED / 1 BATH 718 INTERIOR SQ FT







## 0 BED / 1 BATH 680 INTERIOR SQ FT







0 BED / 1 BATH 596 INTERIOR SQ FT



415

413

411





## 0 BED / 1 BATH 668 INTERIOR SQ FT







# 0 BED / 1 BATH 718 INTERIOR SQ FT







## 0 BED / 1 BATH 680 INTERIOR SQ FT







## 0 BED / 1 BATH 757 INTERIOR SQ FT







0 BED / 1 BATH (ADA) 650 INTERIOR SQ FT







## 0 BED / 1 BATH 897 INTERIOR SQ FT







1 BED / 1 BATH 1,013 INTERIOR SQ FT



415

413

411





## 0 BED / 1 BATH 670 INTERIOR SQ FT



415

413

411





## 0 BED / 1 BATH 669 INTERIOR SQ FT



415

413

411





## 1 BED / 1 BATH 916 INTERIOR SQ FT



415

413

411





2 BED / 2 BATH 1,358 INTERIOR SQ FT







0 BED / 1 BATH (ADA) 650 INTERIOR SQ FT







0 BED / 1 BATH 889 INTERIOR SQ FT







1 BED / 1 BATH 1,009 INTERIOR SQ FT



415

413

411





# 0 BED / 1 BATH 661 INTERIOR SQ FT



415

413

411