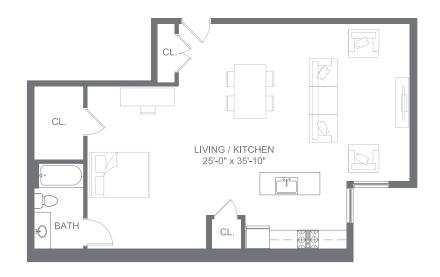

SQ FT



415

413

411





2 BED / 2 BATH 1,358 INTERIOR SQ FT







0 BED / 1 BATH (ADA) 650 INTERIOR SQ FT







0 BED / 1 BATH 889 INTERIOR SQ FT







1 BED / 1 BATH 1,009 INTERIOR SQ FT



415

413

411





# 0 BED / 1 BATH 661 INTERIOR SQ FT



415

413

411





## 0 BED / 1 BATH 665 INTERIOR SQ FT



415

413

411





## 1 BED / 1 BATH 915 INTERIOR SQ FT



415

413

411





2 BED / 2 BATH 1,975 INTERIOR SQ FT







0 BED / 1 BATH (ADA) 929 INTERIOR SQ FT







0 BED / 1 BATH 1,319 INTERIOR SQ FT







1 BED / 1 BATH 1,385 INTERIOR SQ FT



415

413

411





# 0 BED / 1 BATH 994 INTERIOR SQ FT



415

413

411





# 0 BED / 1 BATH 993 INTERIOR SQ FT



415

413

411





1 BED / 1 BATH 1,222 INTERIOR SQ FT



415

413

411





1 BED / 1 BATH 1,385 INTERIOR SQ FT







# 0 BED / 1 BATH 994 INTERIOR SQ FT







# 0 BED / 1 BATH 993 INTERIOR SQ FT







1 BED / 1 BATH 1,222 INTERIOR SQ FT