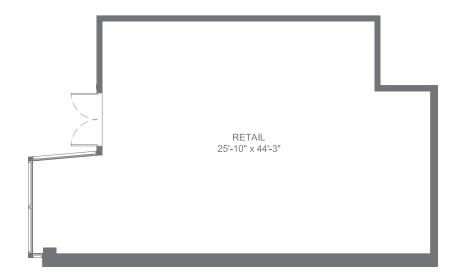

1,086 INTERIOR SQ FT







0 BED / 1 BATH (ADA) 617 INTERIOR SQ FT







## 0 BED / 1 BATH 880 INTERIOR SQ FT







1 BED / 1 BATH 1,007 INTERIOR SQ FT







## 0 BED / 1 BATH 657 INTERIOR SQ FT







## 0 BED / 1 BATH 653 INTERIOR SQ FT



415

413

411





## 1 BED / 1 BATH 913 INTERIOR SQ FT



415

413

411





1 BED / 2 BATH 1, 367 INTERIOR SQ FT







0 BED / 1 BATH (ADA) 681 INTERIOR SQ FT







0 BED / 1 BATH 909 INTERIOR SQ FT







# 0 BED / 1 BATH 768 INTERIOR SQ FT



415

413

411





# 0 BED / 1 BATH 718 INTERIOR SQ FT







## 0 BED / 1 BATH 680 INTERIOR SQ FT







0 BED / 1 BATH 596 INTERIOR SQ FT



415

413

411





## 0 BED / 1 BATH 668 INTERIOR SQ FT







# 0 BED / 1 BATH 718 INTERIOR SQ FT







## 0 BED / 1 BATH 680 INTERIOR SQ FT







## 0 BED /