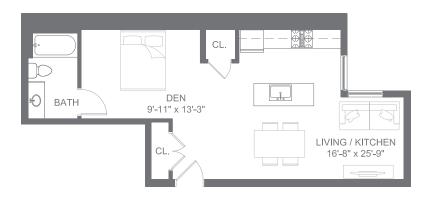

## 0 BED / 1 BATH 680 INTERIOR SQ FT

0 BED / 1 BATH 596 INTERIOR SQ FT

415

413

411