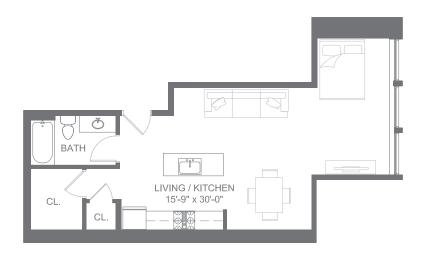

## 1 BED / 1 BATH 913 INTERIOR SQ FT

415

413

411

1 BED / 2 BATH 1, 367 INTERIOR SQ FT

0 BED / 1 BATH (ADA) 681 INTERIOR SQ FT

0 BED / 1 BATH 909 INTERIOR SQ FT