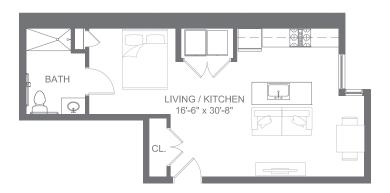

1,086 INTERIOR SQ FT







0 BED / 1 BATH (ADA) 617 INTERIOR SQ FT







## 0 BED / 1 BATH 880 INTERIOR SQ FT







1 BED / 1 BATH 1,007 INTERIOR SQ FT







## 0 BED / 1 BATH 657 INTERIOR SQ FT







## 0 BED / 1 BATH 653 INTERIOR SQ FT



415

413

411





## 1 BED / 1 BATH 913 INTERIOR SQ FT



415

413

411





1 BED / 2 BATH 1, 367 INTERIOR SQ FT







0 BED / 1 BATH (ADA) 681 INTERIOR SQ FT







0 BED / 1 BATH 909 INTERIOR SQ FT







# 0 BED / 1 BATH 768 INTERIOR SQ FT



415

413

411





# 0 BED / 1 BATH 718 INTERIOR SQ FT







## 0 BED / 1 BATH 680 INTERIOR SQ FT







0 BED / 1 BATH 596 INTERIOR SQ FT



415

413

411





## 0 BED / 1 BATH 668 INTERIOR SQ FT







# 0 BED / 1 BATH 718 INTERIOR SQ FT







## 0 BED / 1 BATH 680 INTERIOR SQ FT







## 0 BED / 1 BATH 757 INTERIOR SQ FT