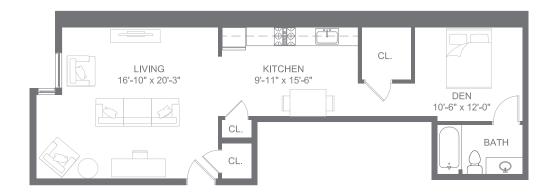

## 1 BED / 1 BATH 913 INTERIOR SQ FT

415

413

411

1 BED / 2 BATH 1, 367 INTERIOR SQ FT

0 BED / 1 BATH (ADA) 681 INTERIOR SQ FT

0 BED / 1 BATH 909 INTERIOR SQ FT

## 0 BED / 1 BATH 897 INTERIOR SQ FT

1 BED / 1 BATH 1,013 INTERIOR SQ FT

415

413

411