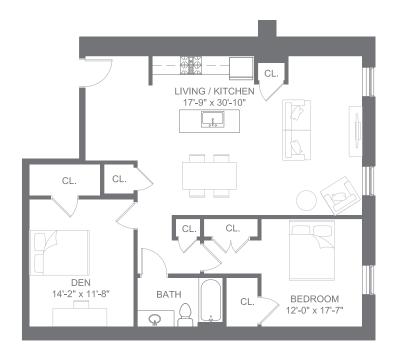

## 1 BED / 1 BATH 913 INTERIOR SQ FT

415

413

411

1 BED / 2 BATH 1, 367 INTERIOR SQ FT

0 BED / 1 BATH (ADA) 681 INTERIOR SQ FT

0 BED / 1 BATH 909 INTERIOR SQ FT

## 1 BED / 1 BATH 916 INTERIOR SQ FT

415

413

411

2 BED / 2 BATH 1,358 INTERIOR SQ FT

0 BED / 1 BATH (ADA) 650 INTERIOR SQ FT

0 BED / 1 BATH 889 INTERIOR SQ FT

1 BED / 1 BATH 1,009 INTERIOR SQ FT