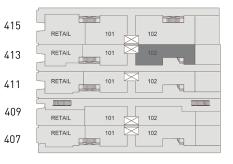

## 0 BED / 1 BATH 653 INTERIOR SQ FT

415

413

411

## 1 BED / 1 BATH 913 INTERIOR SQ FT

415

413

411

1 BED / 2 BATH 1, 367 INTERIOR SQ FT

0 BED / 1 BATH (ADA) 681 INTERIOR SQ FT

0 BED / 1 BATH 909 INTERIOR SQ FT

# 0 BED / 1 BATH 768 INTERIOR SQ FT

415

413

411