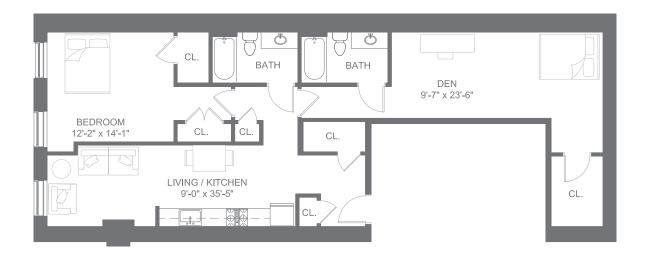

## 1 BED / 1 BATH 916 INTERIOR SQ FT

415

413

411

2 BED / 2 BATH 1,358 INTERIOR SQ FT

0 BED / 1 BATH (ADA) 650 INTERIOR SQ FT

0 BED / 1 BATH 889 INTERIOR SQ FT

1 BED / 1 BATH 1,009 INTERIOR SQ FT