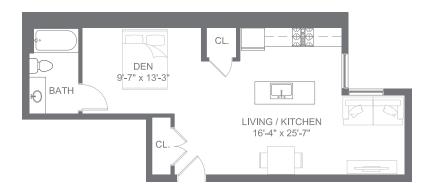

## 1 BED / 1 BATH 913 INTERIOR SQ FT

415

413

411

1 BED / 2 BATH 1, 367 INTERIOR SQ FT

0 BED / 1 BATH (ADA) 681 INTERIOR SQ FT

0 BED / 1 BATH 909 INTERIOR SQ FT