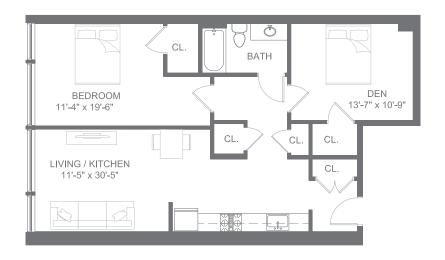

## 1 BED / 1 BATH 913 INTERIOR SQ FT

415

413

411

1 BED / 2 BATH 1, 367 INTERIOR SQ FT

0 BED / 1 BATH (ADA) 681 INTERIOR SQ FT

0 BED / 1 BATH 909 INTERIOR SQ FT