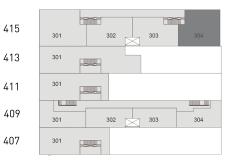

## 1 BED / 1 BATH 916 INTERIOR SQ FT

415

413

411

2 BED / 2 BATH 1,358 INTERIOR SQ FT

0 BED / 1 BATH (ADA) 650 INTERIOR SQ FT

0 BED / 1 BATH 889 INTERIOR SQ FT

1 BED / 1 BATH 1,009 INTERIOR SQ FT

## 1 BED / 1 BATH 915 INTERIOR SQ FT

415

413

411

2 BED / 2 BATH 1,975 INTERIOR SQ FT

0 BED / 1 BATH (ADA) 929 INTERIOR SQ FT

0 BED / 1 BATH 1,319 INTERIOR SQ FT

1 BED / 1 BATH 1,385 INTERIOR SQ FT