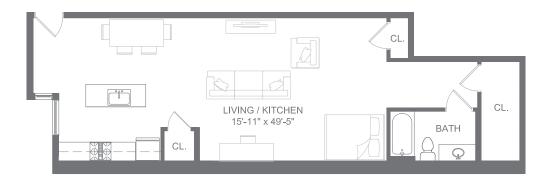

## 1 BED / 1 BATH 913 INTERIOR SQ FT

415

413

411

1 BED / 2 BATH 1, 367 INTERIOR SQ FT

0 BED / 1 BATH (ADA) 681 INTERIOR SQ FT

0 BED / 1 BATH 909 INTERIOR SQ FT

## 0 BED / 1 BATH 897 INTERIOR SQ FT

1 BED / 1 BATH 1,013 INTERIOR SQ FT

415

413

411

## 1 BED / 1 BATH 916 INTERIOR SQ FT

415

413

411

2 BED / 2 BATH 1,358 INTERIOR SQ FT

0 BED / 1 BATH (ADA) 650 INTERIOR SQ FT

0 BED / 1 BATH 889 INTERIOR SQ FT

1 BED / 1 BATH 1,009 INTERIOR SQ FT