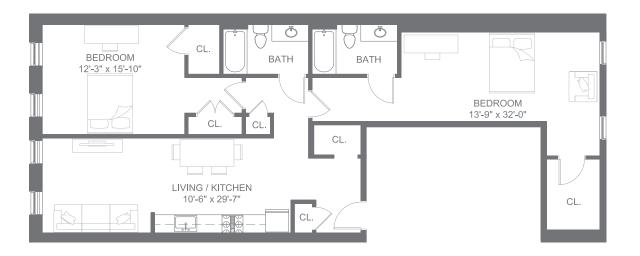

## 1 BED / 1 BATH 916 INTERIOR SQ FT

415

413

411

2 BED / 2 BATH 1,358 INTERIOR SQ FT

0 BED / 1 BATH (ADA) 650 INTERIOR SQ FT

0 BED / 1 BATH 889 INTERIOR SQ FT

1 BED / 1 BATH 1,009 INTERIOR SQ FT

## 1 BED / 1 BATH 915 INTERIOR SQ FT

415

413

411

2 BED / 2 BATH 1,975 INTERIOR SQ FT

0 BED / 1 BATH (ADA) 929 INTERIOR SQ FT

0 BED / 1 BATH 1,319 INTERIOR SQ FT

1 BED / 1 BATH 1,385 INTERIOR SQ FT