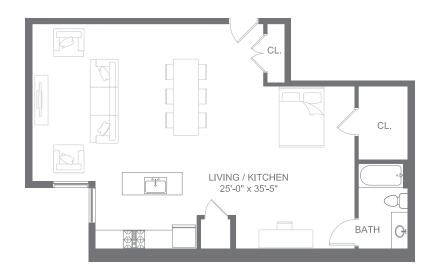

411





## 0 BED / 1 BATH 670 INTERIOR SQ FT



415

413

411





## 0 BED / 1 BATH 669 INTERIOR SQ FT



415

413

411





## 1 BED / 1 BATH 916 INTERIOR SQ FT



415

413

411





2 BED / 2 BATH 1,358 INTERIOR SQ FT







0 BED / 1 BATH (ADA) 650 INTERIOR SQ FT







0 BED / 1 BATH 889 INTERIOR SQ FT







1 BED / 1 BATH 1,009 INTERIOR SQ FT



415

413

411





# 0 BED / 1 BATH 661 INTERIOR SQ FT



415

413

411





## 0 BED / 1 BATH 665 INTERIOR SQ FT



415

413

411





## 1 BED / 1 BATH 915 INTERIOR SQ FT



415

413

411





2 BED / 2 BATH 1,975 INTERIOR SQ FT







0 BED / 1 BATH (ADA) 929 INTERIOR SQ FT







0 BED / 1 BATH 1,319 INTERIOR SQ FT







1 BED / 1 BATH 1,385 INTERIOR SQ FT



415

413

411





# 0 BED / 1 BATH 994 INTERIOR SQ FT



415

413

411





# 0 BED / 1 BATH 993 INTERIOR SQ FT



415

413

411





1 BED / 1 BATH 1,222 INTERIOR SQ FT



415

413

411





1 BED / 1 BATH 1,385 INTERIOR SQ FT







# 0 BED / 1 BATH 994 INTERIOR SQ FT







# 0 BED / 1 BATH 993 INTERIOR SQ FT







1 BED / 1 BATH 1,222 INTERIOR SQ FT