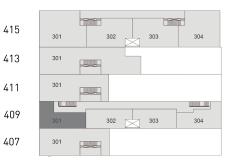

## 1 BED / 1 BATH 913 INTERIOR SQ FT

415

413

411

1 BED / 2 BATH 1, 367 INTERIOR SQ FT

0 BED / 1 BATH (ADA) 681 INTERIOR SQ FT

0 BED / 1 BATH 909 INTERIOR SQ FT