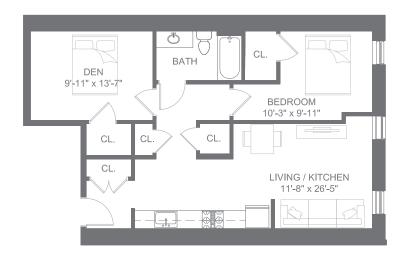

## 1 BED / 1 BATH 916 INTERIOR SQ FT

415

413

411

2 BED / 2 BATH 1,358 INTERIOR SQ FT

0 BED / 1 BATH (ADA) 650 INTERIOR SQ FT

0 BED / 1 BATH 889 INTERIOR SQ FT

1 BED / 1 BATH 1,009 INTERIOR SQ FT