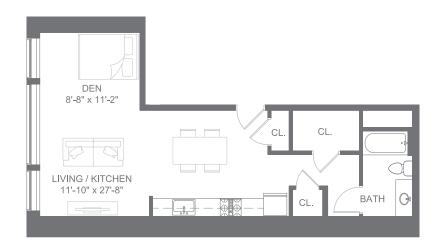

## 1 BED / 1 BATH 913 INTERIOR SQ FT

415

413

411

1 BED / 2 BATH 1, 367 INTERIOR SQ FT

0 BED / 1 BATH (ADA) 681 INTERIOR SQ FT

0 BED / 1 BATH 909 INTERIOR SQ FT

## 1 BED / 1 BATH 916 INTERIOR SQ FT

415

413

411

2 BED / 2 BATH 1,358 INTERIOR SQ FT

0 BED / 1 BATH (ADA) 650 INTERIOR SQ FT

0 BED / 1 BATH 889 INTERIOR SQ FT

1 BED / 1 BATH 1,009 INTERIOR SQ FT