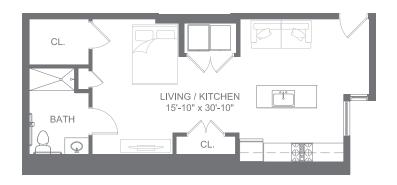

1,086 INTERIOR SQ FT







0 BED / 1 BATH (ADA) 617 INTERIOR SQ FT







## 0 BED / 1 BATH 880 INTERIOR SQ FT







1 BED / 1 BATH 1,007 INTERIOR SQ FT







## 0 BED / 1 BATH 657 INTERIOR SQ FT







## 0 BED / 1 BATH 653 INTERIOR SQ FT



415

413

411





## 1 BED / 1 BATH 913 INTERIOR SQ FT



415

413

411





1 BED / 2 BATH 1, 367 INTERIOR SQ FT







0 BED / 1 BATH (ADA) 681 INTERIOR SQ FT







0 BED / 1 BATH 909 INTERIOR SQ FT







# 0 BED / 1 BATH 768 INTERIOR SQ FT



415

413

411





# 0 BED / 1 BATH 718 INTERIOR SQ FT







## 0 BED / 1 BATH 680 INTERIOR SQ FT







0 BED / 1 BATH 596 INTERIOR SQ FT



415

413

411





## 0 BED / 1 BATH 668 INTERIOR SQ FT







# 0 BED / 1 BATH 718 INTERIOR SQ FT







## 0 BED / 1 BATH 680 INTERIOR SQ FT







## 0 BED / 1 BATH 757 INTERIOR SQ FT







0 BED / 1 BATH (ADA) 650 INTERIOR SQ FT







## 0 BED / 1 BATH 897 INTERIOR SQ FT







1 BED / 1 BATH 1,013 INTERIOR SQ FT



415

413

411





## 0 BED / 1 BATH 670 INTERIOR SQ FT



415

413

411





## 0 BED / 1 BATH 669 INTERIOR SQ FT



415

413

411





## 1 BED / 1 BATH 916 INTERIOR SQ FT



415

413

411





2 BED /