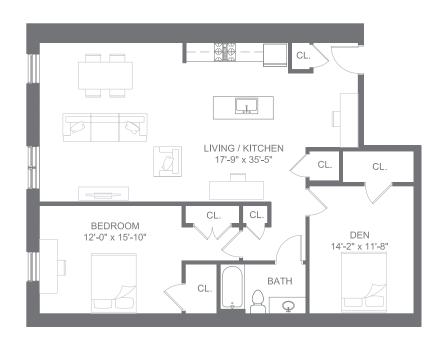

## 1 BED / 1 BATH 913 INTERIOR SQ FT

415

413

411

1 BED / 2 BATH 1, 367 INTERIOR SQ FT

0 BED / 1 BATH (ADA) 681 INTERIOR SQ FT

0 BED / 1 BATH 909 INTERIOR SQ FT