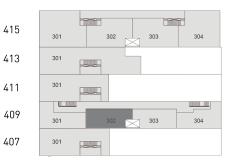

## 1 BED / 1 BATH 916 INTERIOR SQ FT

415

413

411

2 BED / 2 BATH 1,358 INTERIOR SQ FT

0 BED / 1 BATH (ADA) 650 INTERIOR SQ FT

0 BED / 1 BATH 889 INTERIOR SQ FT

1 BED / 1 BATH 1,009 INTERIOR SQ FT