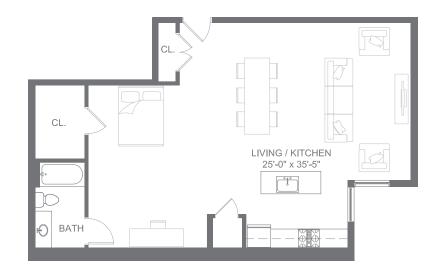

FT







1 BED / 1 BATH 1,013 INTERIOR SQ FT



415

413

411





## 0 BED / 1 BATH 670 INTERIOR SQ FT



415

413

411





## 0 BED / 1 BATH 669 INTERIOR SQ FT



415

413

411





## 1 BED / 1 BATH 916 INTERIOR SQ FT



415

413

411





2 BED / 2 BATH 1,358 INTERIOR SQ FT







0 BED / 1 BATH (ADA) 650 INTERIOR SQ FT







0 BED / 1 BATH 889 INTERIOR SQ FT







1 BED / 1 BATH 1,009 INTERIOR SQ FT



415

413

411





# 0 BED / 1 BATH 661 INTERIOR SQ FT



415

413

411





## 0 BED / 1 BATH 665 INTERIOR SQ FT



415

413

411





## 1 BED / 1 BATH 915 INTERIOR SQ FT



415

413

411





2 BED / 2 BATH 1,975 INTERIOR SQ FT







0 BED / 1 BATH (ADA) 929 INTERIOR SQ FT







0 BED / 1 BATH 1,319 INTERIOR SQ FT







1 BED / 1 BATH 1,385 INTERIOR SQ FT



415

413

411





# 0 BED / 1 BATH 994 INTERIOR SQ FT



415

413

411





# 0 BED / 1 BATH 993 INTERIOR SQ FT



415

413

411





1 BED / 1 BATH 1,222 INTERIOR SQ FT



415

413

411





1 BED / 1 BATH 1,385 INTERIOR SQ FT







# 0 BED / 1 BATH 994 INTERIOR SQ FT







# 0 BED / 1 BATH 993 INTERIOR SQ FT







1 BED / 1 BATH 1,222 INTERIOR SQ FT