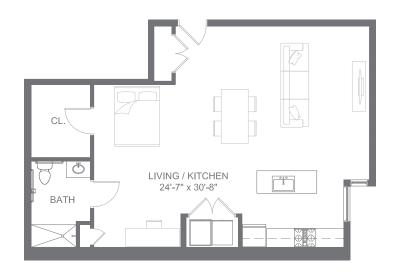

0 INTERIOR SQ FT







## 0 BED / 1 BATH 757 INTERIOR SQ FT







0 BED / 1 BATH (ADA) 650 INTERIOR SQ FT







## 0 BED / 1 BATH 897 INTERIOR SQ FT







1 BED / 1 BATH 1,013 INTERIOR SQ FT



415

413

411





## 0 BED / 1 BATH 670 INTERIOR SQ FT



415

413

411





## 0 BED / 1 BATH 669 INTERIOR SQ FT



415

413

411





## 1 BED / 1 BATH 916 INTERIOR SQ FT



415

413

411





2 BED / 2 BATH 1,358 INTERIOR SQ FT







0 BED / 1 BATH (ADA) 650 INTERIOR SQ FT







0 BED / 1 BATH 889 INTERIOR SQ FT







1 BED / 1 BATH 1,009 INTERIOR SQ FT



415

413

411





# 0 BED / 1 BATH 661 INTERIOR SQ FT



415

413

411





## 0 BED / 1 BATH 665 INTERIOR SQ FT



415

413

411





## 1 BED / 1 BATH 915 INTERIOR SQ FT



415

413

411





2 BED / 2 BATH 1,975 INTERIOR SQ FT







0 BED / 1 BATH (ADA) 929 INTERIOR SQ FT







0 BED / 1 BATH 1,319 INTERIOR SQ FT







1 BED / 1 BATH 1,385 INTERIOR SQ FT



415

413

411





# 0 BED / 1 BATH 994 INTERIOR SQ FT



415

413

411





# 0 BED / 1 BATH 993 INTERIOR SQ FT



415

413

411





1 BED / 1 BATH 1,222 INTERIOR SQ FT



415

413

411





1 BED / 1 BATH 1,385 INTERIOR SQ FT







# 0 BED / 1 BATH 994 INTERIOR SQ FT







# 0 BED / 1 BATH 993 INTERIOR SQ FT







1 BED / 1 BATH 1,222 INTERIOR SQ FT