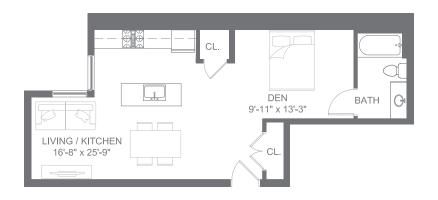

## 1 BED / 1 BATH 913 INTERIOR SQ FT

415

413

411

1 BED / 2 BATH 1, 367 INTERIOR SQ FT

0 BED / 1 BATH (ADA) 681 INTERIOR SQ FT

0 BED / 1 BATH 909 INTERIOR SQ FT