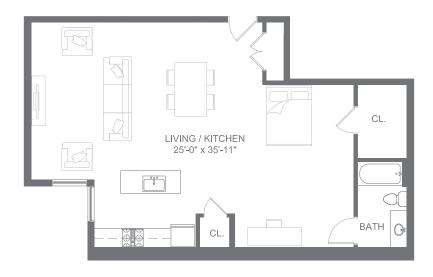

## 0 BED / 1 BATH 657 INTERIOR SQ FT

## 0 BED / 1 BATH 653 INTERIOR SQ FT

415

413

411