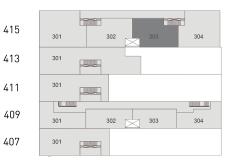

## 0 BED / 1 BATH 653 INTERIOR SQ FT

415

413

411

## 1 BED / 1 BATH 913 INTERIOR SQ FT

415

413

411

1 BED / 2 BATH 1, 367 INTERIOR SQ FT

0 BED / 1 BATH (ADA) 681 INTERIOR SQ FT

0 BED / 1 BATH 909 INTERIOR SQ FT