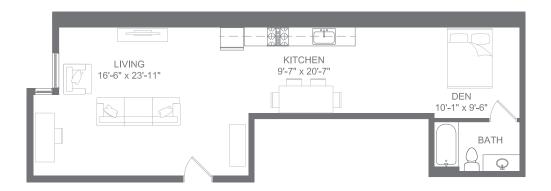

## 1 BED / 1 BATH 913 INTERIOR SQ FT

415

413

411

1 BED / 2 BATH 1, 367 INTERIOR SQ FT

0 BED / 1 BATH (ADA) 681 INTERIOR SQ FT

0 BED / 1 BATH 909 INTERIOR SQ FT