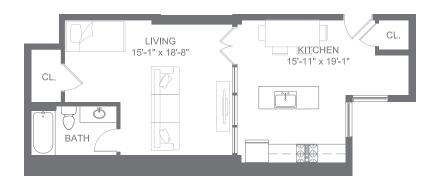

## 1 BED / 1 BATH 916 INTERIOR SQ FT

415

413

411

2 BED / 2 BATH 1,358 INTERIOR SQ FT

0 BED / 1 BATH (ADA) 650 INTERIOR SQ FT

0 BED / 1 BATH 889 INTERIOR SQ FT

1 BED / 1 BATH 1,009 INTERIOR SQ FT