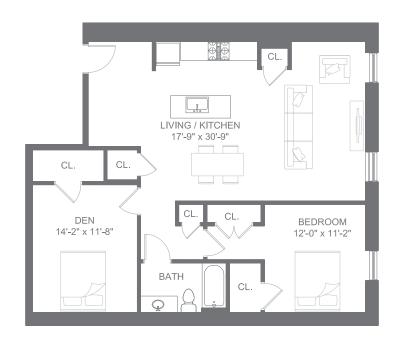

## 1 BED / 1 BATH 913 INTERIOR SQ FT

415

413

411

1 BED / 2 BATH 1, 367 INTERIOR SQ FT

0 BED / 1 BATH (ADA) 681 INTERIOR SQ FT

0 BED / 1 BATH 909 INTERIOR SQ FT