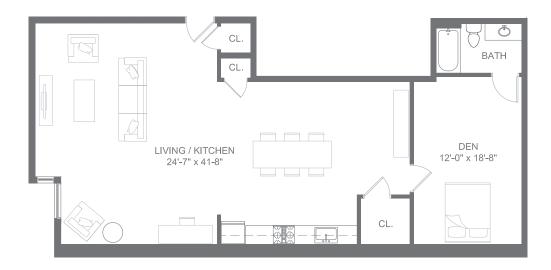

## 1 BED / 1 BATH 913 INTERIOR SQ FT

415

413

411

1 BED / 2 BATH 1, 367 INTERIOR SQ FT

0 BED / 1 BATH (ADA) 681 INTERIOR SQ FT

0 BED / 1 BATH 909 INTERIOR SQ FT