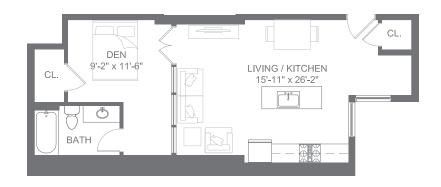

1,086 INTERIOR SQ FT







0 BED / 1 BATH (ADA) 617 INTERIOR SQ FT







## 0 BED / 1 BATH 880 INTERIOR SQ FT







1 BED / 1 BATH 1,007 INTERIOR SQ FT







## 0 BED / 1 BATH 657 INTERIOR SQ FT







## 0 BED / 1 BATH 653 INTERIOR SQ FT



415

413

411





## 1 BED / 1 BATH 913 INTERIOR SQ FT



415

413

411





1 BED / 2 BATH 1, 367 INTERIOR SQ FT







0 BED / 1 BATH (ADA) 681 INTERIOR SQ FT







0 BED / 1 BATH 909 INTERIOR SQ FT







# 0 BED / 1 BATH 768 INTERIOR SQ FT



415

413

411





# 0 BED / 1 BATH 718 INTERIOR SQ FT







## 0 BED / 1 BATH 680 INTERIOR SQ FT







0 BED / 1 BATH 596 INTERIOR SQ FT



415

413

411





## 0 BED / 1 BATH 668 INTERIOR SQ FT







# 0 BED / 1 BATH 718 INTERIOR SQ FT







## 0 BED / 1 BATH 680 INTERIOR SQ FT







## 0 BED / 1 BATH 757 INTERIOR SQ FT







0 BED / 1 BATH (ADA) 650 INTERIOR SQ FT







## 0 BED / 1 BATH 897 INTERIOR SQ FT







1 BED / 1 BATH 1,013 INTERIOR SQ FT



415

413

411





## 0 BED / 1 BATH 670 INTERIOR SQ FT



415

413

411





## 0 BED / 1 BATH 669 INTERIOR SQ FT



415

413

411





## 1 BED / 1 BATH 916 INTERIOR SQ FT



415

413

411





2 BED / 2 BATH 1,358 INTERIOR SQ FT







0 BED / 1 BATH (ADA) 650 INTERIOR SQ FT







0 BED / 1 BATH 889 INTERIOR SQ FT







1 BED / 1 BATH 1,009 IN