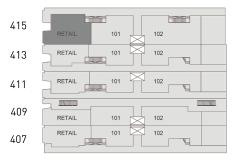

1,086 INTERIOR SQ FT







0 BED / 1 BATH (ADA) 617 INTERIOR SQ FT







## 0 BED / 1 BATH 880 INTERIOR SQ FT







1 BED / 1 BATH 1,007 INTERIOR SQ FT







## 0 BED / 1 BATH 657 INTERIOR SQ FT







## 0 BED / 1 BATH 653 INTERIOR SQ FT



415

413

411





## 1 BED / 1 BATH 913 INTERIOR SQ FT



415

413

411





1 BED / 2 BATH 1, 367 INTERIOR SQ FT







0 BED / 1 BATH (ADA) 681 INTERIOR SQ FT







0 BED / 1 BATH 909 INTERIOR SQ FT







# 0 BED / 1 BATH 768 INTERIOR SQ FT



415

413

411





# 0 BED / 1 BATH 718 INTERIOR SQ FT







## 0 BED / 1 BATH 680 INTERIOR SQ FT







0 BED / 1 BATH 596 INTERIOR SQ FT



415

413

411





## 0 BED / 1 BATH 668 INTERIOR SQ FT







# 0 BED / 1 BATH 718 INTERIOR SQ FT







## 0 BED / 1 BATH 680 INTERIOR SQ FT







## 0 BED / 1 BATH 757 INTERIOR SQ