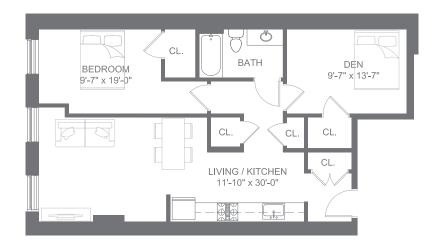

## 1 BED / 1 BATH 916 INTERIOR SQ FT

415

413

411

2 BED / 2 BATH 1,358 INTERIOR SQ FT

0 BED / 1 BATH (ADA) 650 INTERIOR SQ FT

0 BED / 1 BATH 889 INTERIOR SQ FT

1 BED / 1 BATH 1,009 INTERIOR SQ FT