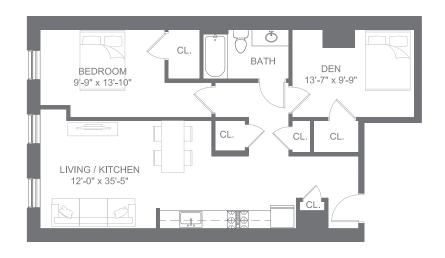

## 1 BED / 1 BATH 913 INTERIOR SQ FT

415

413

411

1 BED / 2 BATH 1, 367 INTERIOR SQ FT

0 BED / 1 BATH (ADA) 681 INTERIOR SQ FT

0 BED / 1 BATH 909 INTERIOR SQ FT

## 1 BED / 1 BATH 916 INTERIOR SQ FT

415

413

411

2 BED / 2 BATH 1,358 INTERIOR SQ FT

0 BED / 1 BATH (ADA) 650 INTERIOR SQ FT

0 BED / 1 BATH 889 INTERIOR SQ FT

1 BED / 1 BATH 1,009 INTERIOR SQ FT