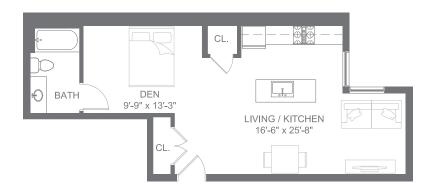

## 1 BED / 1 BATH 913 INTERIOR SQ FT

415

413

411

1 BED / 2 BATH 1, 367 INTERIOR SQ FT

0 BED / 1 BATH (ADA) 681 INTERIOR SQ FT

0 BED / 1 BATH 909 INTERIOR SQ FT