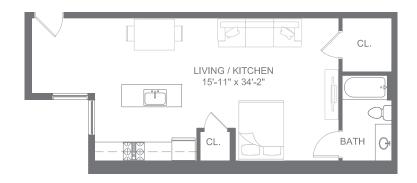

1,086 INTERIOR SQ FT







0 BED / 1 BATH (ADA) 617 INTERIOR SQ FT







## 0 BED / 1 BATH 880 INTERIOR SQ FT







1 BED / 1 BATH 1,007 INTERIOR SQ FT







## 0 BED / 1 BATH 657 INTERIOR SQ FT







## 0 BED / 1 BATH 653 INTERIOR SQ FT



415

413

411





## 1 BED / 1 BATH 913 INTERIOR SQ FT



415

413

411





1 BED / 2 BATH 1, 367 INTERIOR SQ FT







0 BED / 1 BATH (ADA) 681 INTERIOR SQ FT







0 BED / 1 BATH 909 INTERIOR SQ FT







# 0 BED / 1 BATH 768 INTERIOR SQ FT



415

413

411





# 0 BED / 1 BATH 718 INTERIOR SQ FT







## 0 BED / 1 BATH 680 INTERIOR SQ FT







0 BED / 1 BATH 596 INTERIOR SQ FT



415

413

411





## 0 BED / 1 BATH 668 INTERIOR SQ FT







# 0 BED / 1 BATH 718 INTERIOR SQ FT







## 0 BED / 1 BATH 680 INTERIOR SQ FT







## 0 BED / 1 BATH 757 INTERIOR SQ FT







0 BED / 1 BATH (ADA) 650 INTERIOR SQ FT







## 0 BED / 1 BATH 897 INTERIOR SQ FT







1 BED / 1 BATH 1,013 INTERIOR SQ FT



415

413

411





## 0 BED / 1 BATH 670 INTERIOR SQ FT



415

413

411





## 0 BED / 1 BATH 669 INTERIOR SQ FT



415

413

411





## 1 BED / 1 BATH 916 INTERIOR SQ FT



415

413

411





2 BED / 2 BATH 1,358 INTERIOR SQ FT







0 BED / 1 BATH (ADA) 650 INTERIOR SQ FT







0 BED / 1 BATH 889 INTERIOR SQ FT







1 BED / 1 BATH 1,009 INTERIOR SQ FT



415

413

411





# 0 BED