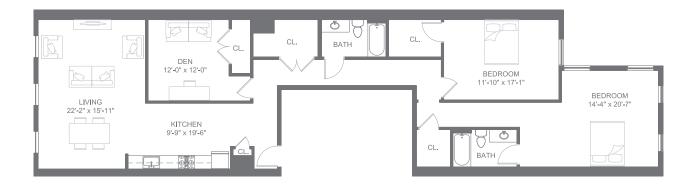

## 1 BED / 1 BATH 916 INTERIOR SQ FT

415

413

411

2 BED / 2 BATH 1,358 INTERIOR SQ FT

0 BED / 1 BATH (ADA) 650 INTERIOR SQ FT

0 BED / 1 BATH 889 INTERIOR SQ FT

1 BED / 1 BATH 1,009 INTERIOR SQ FT

## 1 BED / 1 BATH 915 INTERIOR SQ FT

415

413

411

2 BED / 2 BATH 1,975 INTERIOR SQ FT

0 BED / 1 BATH (ADA) 929 INTERIOR SQ FT

0 BED / 1 BATH 1,319 INTERIOR SQ FT

1 BED / 1 BATH 1,385 INTERIOR SQ FT