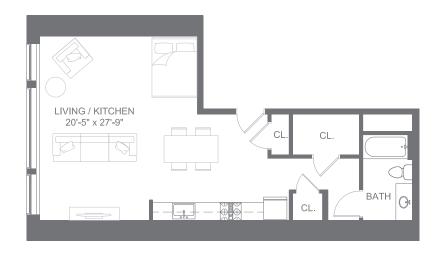

## 1 BED / 1 BATH 913 INTERIOR SQ FT

415

413

411

1 BED / 2 BATH 1, 367 INTERIOR SQ FT

0 BED / 1 BATH (ADA) 681 INTERIOR SQ FT

0 BED / 1 BATH 909 INTERIOR SQ FT