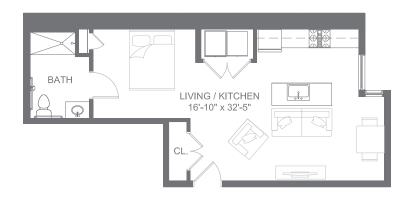

BED / 1 BATH (ADA) 617 INTERIOR SQ FT







## 0 BED / 1 BATH 880 INTERIOR SQ FT







1 BED / 1 BATH 1,007 INTERIOR SQ FT







## 0 BED / 1 BATH 657 INTERIOR SQ FT







## 0 BED / 1 BATH 653 INTERIOR SQ FT



415

413

411





## 1 BED / 1 BATH 913 INTERIOR SQ FT



415

413

411





1 BED / 2 BATH 1, 367 INTERIOR SQ FT







0 BED / 1 BATH (ADA) 681 INTERIOR SQ FT







0 BED / 1 BATH 909 INTERIOR SQ FT







# 0 BED / 1 BATH 768 INTERIOR SQ FT



415

413

411





# 0 BED / 1 BATH 718 INTERIOR SQ FT







## 0 BED / 1 BATH 680 INTERIOR SQ FT







0 BED / 1 BATH 596 INTERIOR SQ FT



415

413

411





## 0 BED / 1 BATH 668 INTERIOR SQ FT







# 0 BED / 1 BATH 718 INTERIOR SQ FT







## 0 BED / 1 BATH 680 INTERIOR SQ FT







## 0 BED / 1 BATH 757 INTERIOR SQ FT







0 BED / 1 BATH (ADA) 650 INTERIOR SQ FT







## 0 BED / 1 BATH 897 INTERIOR SQ FT







1 BED / 1 BATH 1,013 INTERIOR SQ FT



415

413

411





## 0 BED / 1 BATH 670 INTERIOR SQ FT



415

413

411





## 0 BED / 1 BATH 669 INTERIOR SQ FT



415

413

411





## 1 BED / 1 BATH 916 INTERIOR SQ FT



415

413

411





2 BED / 2 BATH 1,358 INTERIOR SQ FT







0 BED / 1 BATH (ADA) 650 INTERIOR SQ FT







0 BED / 1 BATH 889 INTERIOR SQ FT







1 BED / 1 BATH 1,009 INTERIOR SQ FT



415

413

411





# 0 BED / 1 BATH 661 INTERIOR SQ FT



415

413

411





## 0 BED / 1 BATH 665 INTERIOR SQ FT



415

413

411





## 1 BED / 1 BATH 915 INTERIOR SQ FT



415

413

411





2 BED / 2 BATH 1,975 INTERIOR SQ FT







0 BED / 1 BATH (ADA) 929 INTERIOR SQ FT







0 BED / 1 BATH 1,