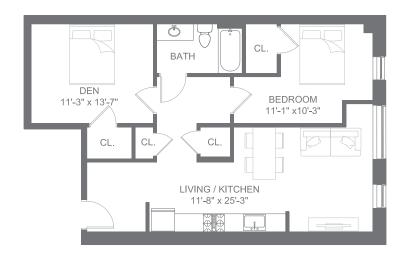

## 1 BED / 1 BATH 913 INTERIOR SQ FT

415

413

411

1 BED / 2 BATH 1, 367 INTERIOR SQ FT

0 BED / 1 BATH (ADA) 681 INTERIOR SQ FT

0 BED / 1 BATH 909 INTERIOR SQ FT