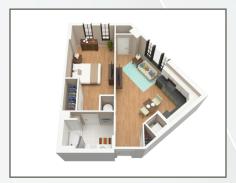

The Bonifant
1 Bedroom, 1 Bath | 685 sq.ft.\*

The Acorn
1 Bedroom, 1 Bath | 631 sq.ft.\*

The Fenton
1 Bedroom, 1 Bath | 590 sq.ft.\*

**The Sligo** 2 Bedroom, 1 Bath | 898 sq.ft.\*

The Fountain
2 Bedroom, 1 Bath | 1,023 sq.ft.\*

The Spring
1 Bedroom, 1 Bath | 576 sq.ft.\*

929 BONIFANT STREET, SILVER SPRING, MD 20910

301-588-9290

THEBONIFANT.COM