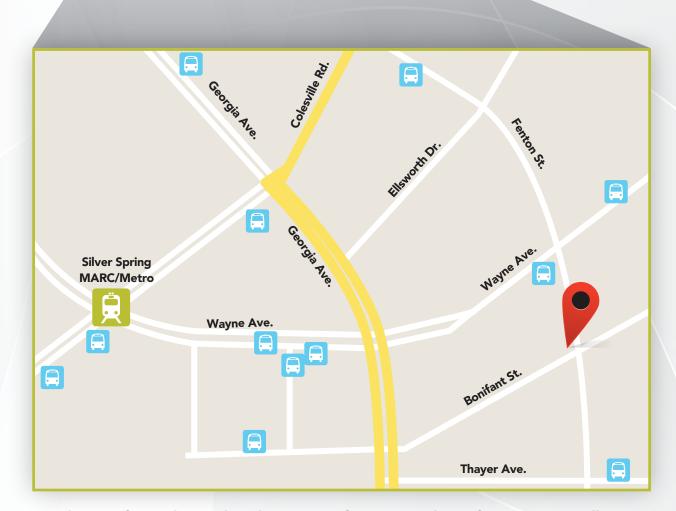

### Location, Location

- Conveniently located in the heart of Downtown Silver Spring
- WalkScore® 98 Walker's Paradise and TransitScore® 91 Rider's Paradise
- First floor retail shopping
- Next door to the brand new Silver Spring Library

### **Community Features Cont.**

- Proposed Purple Line Metro Station steps away from front door
- One block to grocery store and other necessities
- Walking distance to the Red Line Metro station, several Metro Bus stops
- Walk to restaurants, shopping
- Easy access to major interstates

### From The West

- 1 Take 495E to Exit 31B (US-97 S / Georgia Ave) 1.7 miles
- 2 Turn Left on Bonifant St. 0.1 miles
- 3 The Bonifant will be on the left

The Bonifant is located at the corner of Fenton and Bonifant streets, walking distance from the Silver Spring Metro Station and near many Metro Bus Stops.