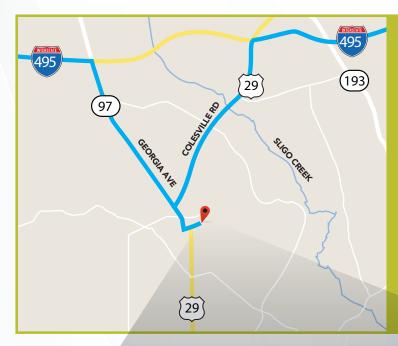

## **Driving Directions**

### From The East

- 1 Take 495W to Exit 30 (US-29 S / Colesville Rd) 1.4 miles
- 2 Turn Left on Georgia Ave 0.2 miles
- 3 Turn Left on Bonifant St. 0.1 miles
- 4 The Bonifant will be on the left

### From The West

- 1 Take 495E to Exit 31B (US-97 S / Georgia Ave) 1.7 miles
- 2 Turn Left on Bonifant St. 0.1 miles
- 3 The Bonifant will be on the left

The Bonifant is located at the corner of Fenton and Bonifant streets, walking distance from the Silver Spring Metro Station and near many Metro Bus Stops.