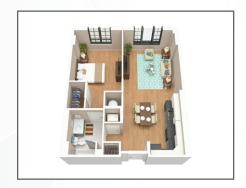

The Bonifant
1 Bedroom, 1 Bath | 685 sq.ft.\*

The Acorn
1 Bedroom, 1 Bath | 631 sq.ft.\*

The Fenton
1 Bedroom, 1 Bath | 590 sq.ft.\*

**The Sligo** 2 Bedroom, 1 Bath | 898 sq.ft.\*

The Fountain
2 Bedroom, 1 Bath | 1,023 sq.ft.\*

The Spring
1 Bedroom, 1 Bath | 576 sq.ft.\*

929 BONIFANT STREET, SILVER SPRING, MD 20910

301-588-9290

THEBONIFANT.COM