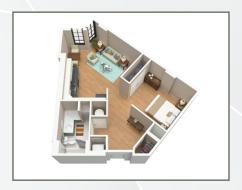

The Bonifant
1 Bedroom, 1 Bath | 685 sq.ft.\*

The Acorn
1 Bedroom, 1 Bath | 631 sq.ft.\*

The Fenton
1 Bedroom, 1 Bath | 590 sq.ft.\*

**The Sligo** 2 Bedroom, 1 Bath | 898 sq.ft.\*

The Fountain
2 Bedroom, 1 Bath | 1,023 sq.ft.\*

The Spring
1 Bedroom, 1 Bath | 576 sq.ft.\*

929 BONIFANT STREET, SILVER SPRING, MD 20910

301-588-9290

THEBONIFANT.COM