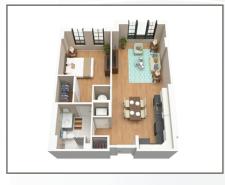

The Bonifant
1 Bedroom, 1 Bath | 685 sq.ft.\*

The Acorn
1 Bedroom, 1 Bath | 631 sq.ft.\*

The Fenton
1 Bedroom, 1 Bath | 590 sq.ft.\*

**The Sligo** 2 Bedroom, 1 Bath | 898 sq.ft.\*

The Fountain
2 Bedroom, 1 Bath | 1,023 sq.ft.\*

The Spring
1 Bedroom, 1 Bath | 576 sq.ft.\*

929 BONIFANT STREET, SILVER SPRING, MD 20910

301-588-9290

THEBONIFANT.COM